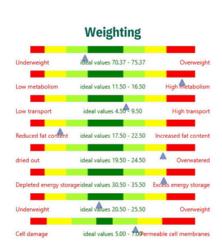

## **New function BCA:**

All important body components such as cell function or water distribution in the body are analyzed to measure the state of health and prevent functional disorders.

## **Body components**

Body weight

Body Cell Mass (BCM)

Extracellular Mass (ECM)

Body fat

**Body Water** 

Lean Body Mass

Body-Mass-Index (BMI)