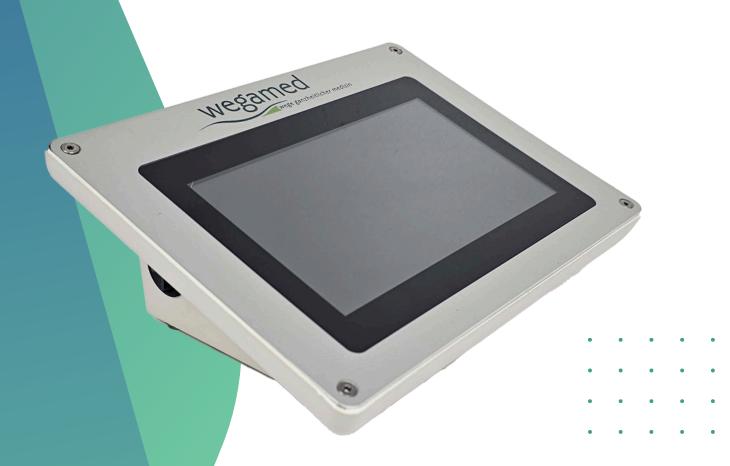

## 2. Check Medical Elite

Fully automated diagnostic device that analyzes the entire body in just one measurement – including all major organ systems, their regulatory status, functional limitations and the body components like the cell function