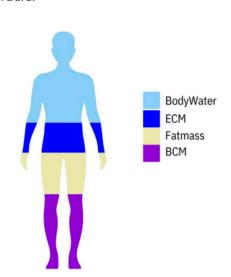

## **New function BCA:**

All important body components such as cell function or water distribution in the body are analyzed to measure the state of health and prevent functional disorders.

## **Body components**

Body weight

Body Cell Mass (BCM)

Extracellular Mass (ECM)

Body fat

**Body Water** 

Lean Body Mass

Body-Mass-Index (BMI)